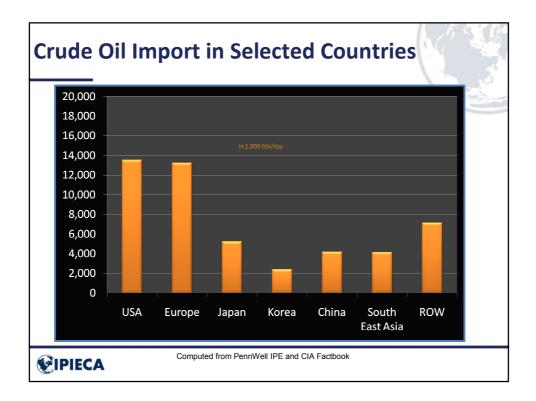

|   | Relative Risk Evaluation |                                  |                                                                                                       |                     |                   |  |
|---|--------------------------|----------------------------------|-------------------------------------------------------------------------------------------------------|---------------------|-------------------|--|
|   | Criteria<br>Number       | Type of Risk                     | Weighting<br>Low                                                                                      | Weighting<br>Medium | Weighting<br>High |  |
|   | C1                       | Oil Production Risk              | 1