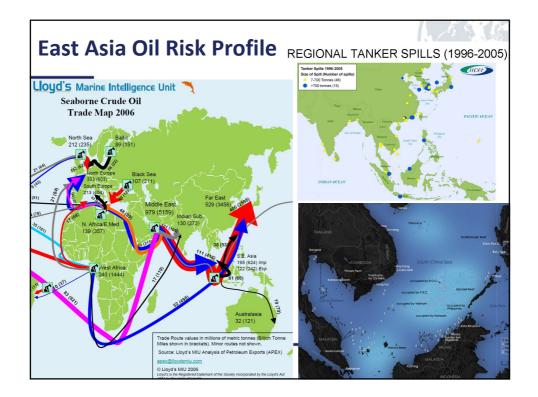

|   | Relative Risk Evaluation |                                  |                                                                                                       |                     |                   |  |
|---|--------------------------|----------------------------------|-------------------------------------------------------------------------------------------------------|---------------------|-------------------|--|
|   | Criteria<br>Number       | Type of Risk                     | Weighting<br>Low                                                                                      | Weighting<br>Medium | Weighting<br>High |  |
|   | C1                       | Oil Production Risk              | 1